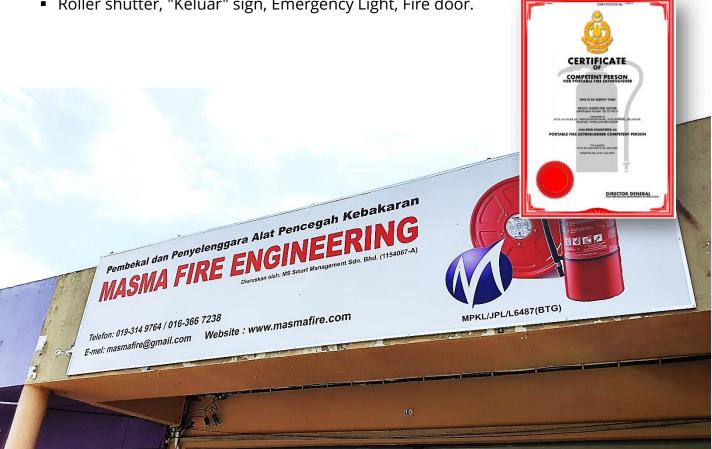

#### **Fire Fighting System and Services**

Unpredictability is the only thing that common in all fires. MASMA is committed to protect you in this volatile environment with proven firefighter equipment such as fire extinguisher, fire alarm and fire blanket. Whether your organisation is municipal, educational or industrial based, we provide many products and services to enhance your fire fighting capabilities, such as :

- Smoke Detection System.
- Fire Alarm System
- Wet & Dry Riser System.
- Automatic Sprinkler System
- Portable Fire Extinguisher.
- Pressure Hydrant & Hosereel System.
- Fire Extinguisher system. (CO2 / FM200 / Inergen System).
- Roller shutter, "Keluar" sign, Emergency Light, Fire door.